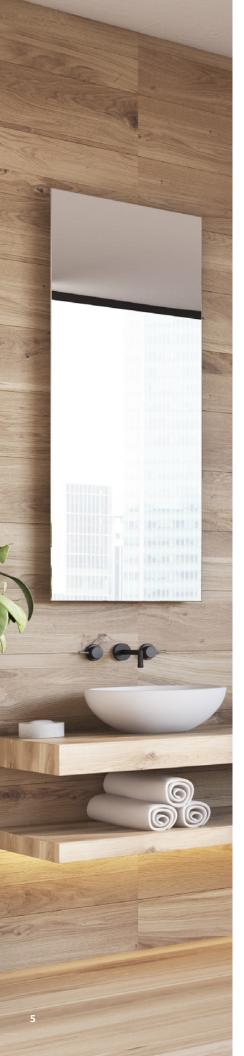

| <b>Snow Cap White</b><br>W214 | Stucco White<br>W662       |                             |                        | S. C.  |
| Almond + Beige                      |                               |                            |                             |                        |        |
| Antique White<br>T7116              | <b>Eggshell</b><br>T604       | <b>Cream</b><br>T646       | lvory<br>T629               | Almond Rose T7731      | =      |
| <b>Almondine</b><br>T601            | Porcelain<br>T232             | Almond Cream<br>T7730      | Beige<br>T225               |                        |        |
| 3                                   |                               |                            |                             |                        |        |





# Cherry





## **Fruitwood**



# Mahogany



## **ON TREND**

## **Bright Lights**

Mid-century modern meets Scandinavian meets a love for white-on-whites and bright, clean lines.





# Pine



# Walnut









# Why TFL. And why now.

Decorative surfaces have been around for centuries. But never has the time been more right for TFL.

## Consider the benefits:

- Advances in printing, resin and paper technologies and manufacturing improvements combine to make TFL a high-performing, lower-cost alternative to many other surfacing options
- Arclin features designs that increasingly match the graphic intensity and fidelity of real woods, stone, metals, abstracts and more
- TFL is an environmentally friendly alternative to solid woods and veneers
- TFL's consistency and durability make i