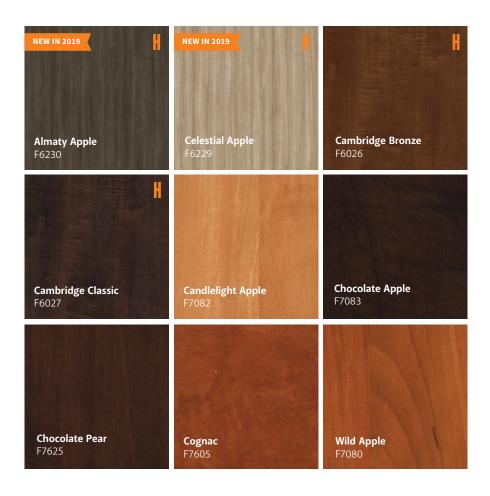

br>W214 | Stucco White<br>W662       |                             |                        | S. C.  |
| Almond + Beige                      |                               |                            |                             |                        |        |
| Antique White<br>T7116              | <b>Eggshell</b><br>T604       | <b>Cream</b><br>T646       | lvory<br>T629               | Almond Rose T7731      | =      |
| <b>Almondine</b><br>T601            | Porcelain<br>T232             | Almond Cream<br>T7730      | Beige<br>T225               |                        |        |
| 3                                   |                               |                            |                             |                        |        |





# Cherry





## **Fruitwood**



# Mahogany



## **ON TREND**

## **Bright Lights**

Mid-century modern meets Scandinavian meets a love for white-on-whites and bright, clean lines.





# Pine



# Walnut









# Why TFL. And why now.

Decorative surfaces have been around for centuries. But never has the time been more right for TFL.

## Consider the benefits:

- Advances in printing, resin and paper technologies and manufacturing improvements combine to make TFL a high-performing, lower-cost alternative to many other surfacing options
- Arclin features designs that increasingly match the graphic intensity and fidelity of real woods, stone, metals, abstracts and more
- TFL is an environmentally friendly alternative to solid woods and veneers
- TFL's consistency and durability make it ideal for a wide variety of indu