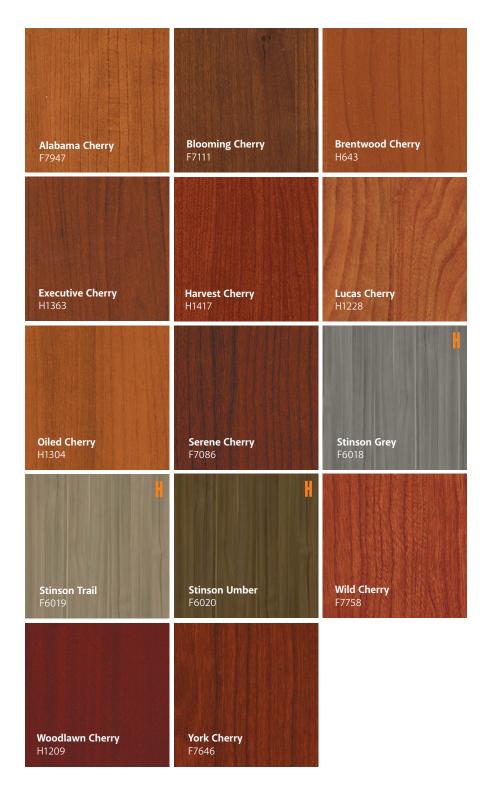

<b>Snow Cap White</b><br>W214 | Stucco White<br>W662       |                             |                        | S. C.  |
| Almond + Beige                      |                               |                            |                             |                        |        |
| Antique White<br>T7116              | <b>Eggshell</b><br>T604       | <b>Cream</b><br>T646       | lvory<br>T629               | Almond Rose T7731      | =      |
| <b>Almondine</b><br>T601            | Porcelain<br>T232             | Almond Cream<br>T7730      | Beige<br>T225               |                        |        |
| 3                                   |                               |                            |                             |                        |        |





# Cherry





## **Fruitwood**



# Mahogany



## **ON TREND**

## **Bright Lights**

Mid-century modern meets Scandinavian meets a love for white-on-whites and bright, clean lines.





# Pine



# Walnut









# Why TFL. And why now.

Decorative surfaces have been around for centuries. But never has the time been more right for TFL.

## Consider the benefits:

- Advances in printing, resin and paper technologies and manufacturing improvements combine to make TFL a high-performing, lower-cost alternative to many other surfacing options
- Arclin features designs that increasingly match the graphic intensity and fidelity of real woods, stone, metals, abstracts and more
- TFL is an environmentally friendly alternative to solid woods and veneers
- TFL's consistency and durability make it ideal for