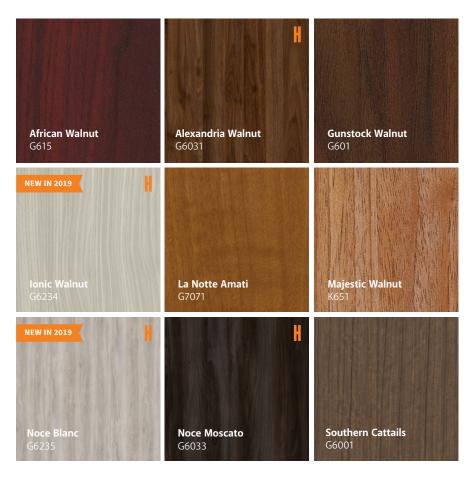

|                             |                        |        |
| Antique White<br>T7116              | <b>Eggshell</b><br>T604       | <b>Cream</b><br>T646       | lvory<br>T629               | Almond Rose T7731      | =      |
| <b>Almondine</b><br>T601            | Porcelain<br>T232             | Almond Cream<br>T7730      | Beige<br>T225               |                        |        |
| 3                                   |                               |                            |                             |                        |        |





# Cherry





## **Fruitwood**



# Mahogany



## **ON TREND**

## **Bright Lights**

Mid-century modern meets Scandinavian meets a love for white-on-whites and bright, clean lines.





# Pine



# Walnut









# Why TFL. And why now.

Decorative surfaces have been around for centuries. But never has the time been more right for TFL.

## Consider the benefits:

- Advances in printing, resin and paper technologies and manufacturing improvements combine to make TFL a high-performing, lower-cost alternative to many other surfacing options
- Arclin features designs that increasingly match the graphic intensity and fidelity of real woods, stone, metals, abstracts and more
- TFL is an environmentally friendly alternative to solid woods and veneers
- TFL's consistency and durability make it ideal for a wide variety of industries and applications

# **Universal Appeal**

Arclin's surfacing options are flexible enough to work in a wide variety of applications and industries.

### **Industries**

O