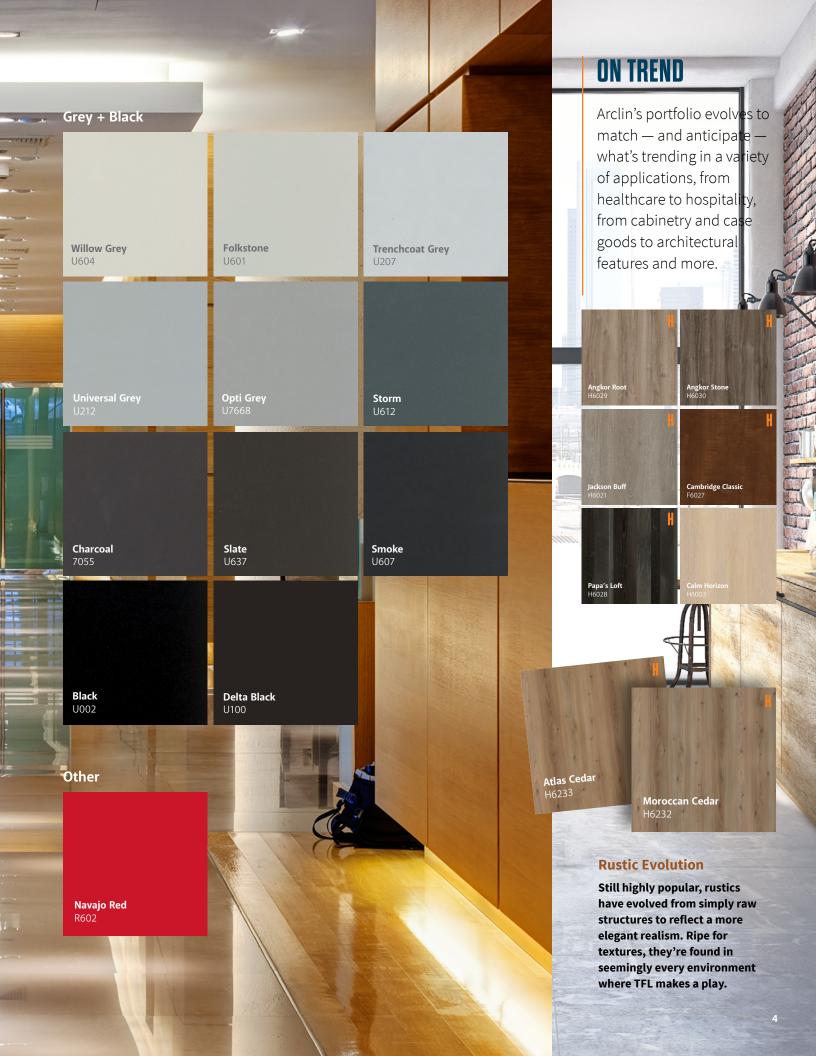

### **Brushed Metallics**

Stone + Concrete

| Solids<br>White                     |                               |                            |                             |                        |        |
|-------------------------------------|-------------------------------|----------------------------|-----------------------------|------------------------|--------|
| Arctic White<br>W617                | <b>Eastern White</b><br>W624  | Frosty White<br>W625       | <b>Galaxy White</b><br>W600 | Glacier White<br>W7696 |        |
| <b>International White</b><br>W7701 | <b>Linen White</b><br>W671    | <b>Misty White</b><br>W646 | Olympic White<br>W7955      |                        | JAME S |
| Shasta White<br>W7715               | <b>Snow Cap White</b><br>W214 | Stucco White<br>W662       |                             |                        | S. C.  |
| Almond + Beige                      |                               |                            |                             |                        |        |
| Antique White<br>T7116              | <b>Eggshell</b><br>T604       | <b>Cream</b><br>T646       | lvory<br>T629               | Almond Rose T7731      | =      |
| <b>Almondine</b><br>T601            | Porcelain<br>T232             | Almond Cream<br>T7730      | Beige<br>T225               |                        |        |
| 3                                   |                               |                            |                             |                        |        |

## **ON TREND**

#### (Almost) 50 Shades of Grey

Greys are still on trend, even as the trend expands to include warmer colorations and more exotic structural detail. Some of our favorites...