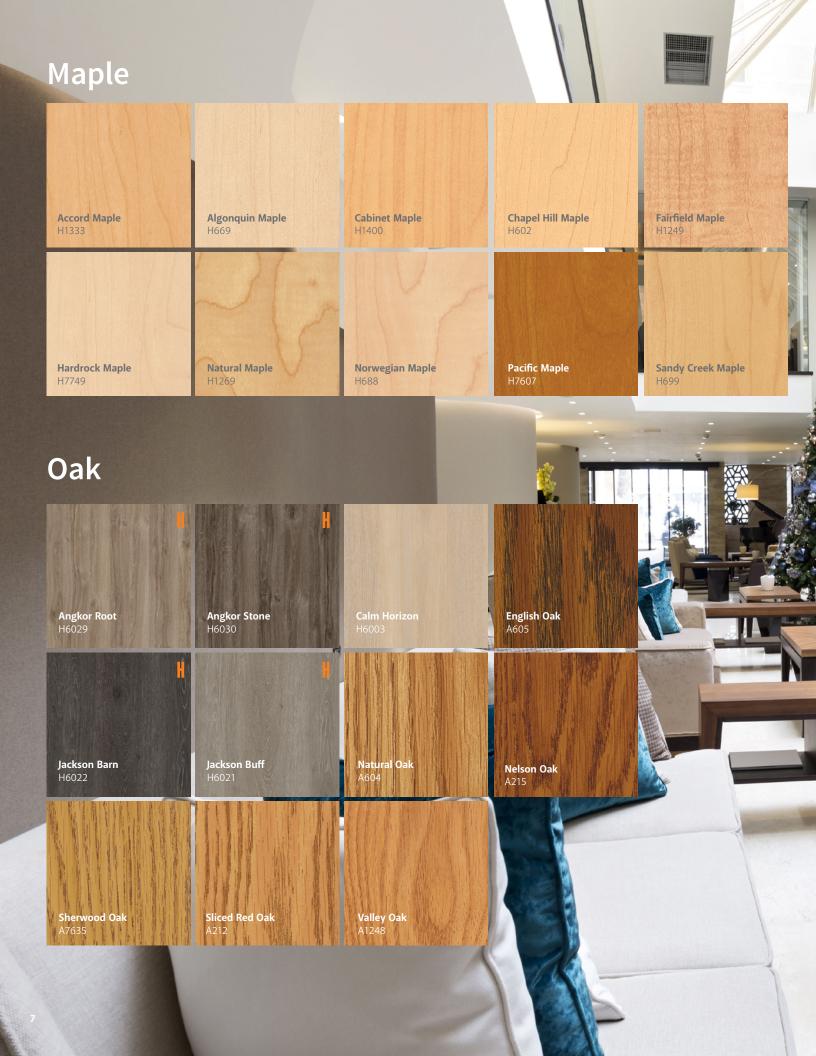

|                            |                             |                        |        |
| Antique White<br>T7116              | <b>Eggshell</b><br>T604       | <b>Cream</b><br>T646       | lvory<br>T629               | Almond Rose T7731      | =      |
| <b>Almondine</b><br>T601            | Porcelain<br>T232             | Almond Cream<br>T7730      | Beige<br>T225               |                        |        |
| 3                                   |                               |                            |                             |                        |        |





# Cherry





## **Fruitwood**



# Mahogany



## **ON TREND**

## **Bright Lights**

Mid-century modern meets Scandinavian meets a love for white-on-whites and bright, clean lines.





# Pine



# Walnut









# Why TFL. And why now.

Decorative surfaces have been around for centuries. But never has the time been more right for TFL.

## Consider the benefits:

- Advances in printing, resin and paper technologies and manufacturing improvements combine to make TFL a high-performing, lower-cost alternative to many other surfacing options
- Arclin features designs that increasingly match the graphic intensity and fidelity of real woods, stone, metals, abstracts and more
- TFL is an environmentally friendly alternative to solid woods and veneers
- TFL's consistency and durability make it ideal for a wide variety of industries and applications

# **Universal Appeal**

Arclin's surfacing options are flexible enough to work in a wide variety of applications and industries.