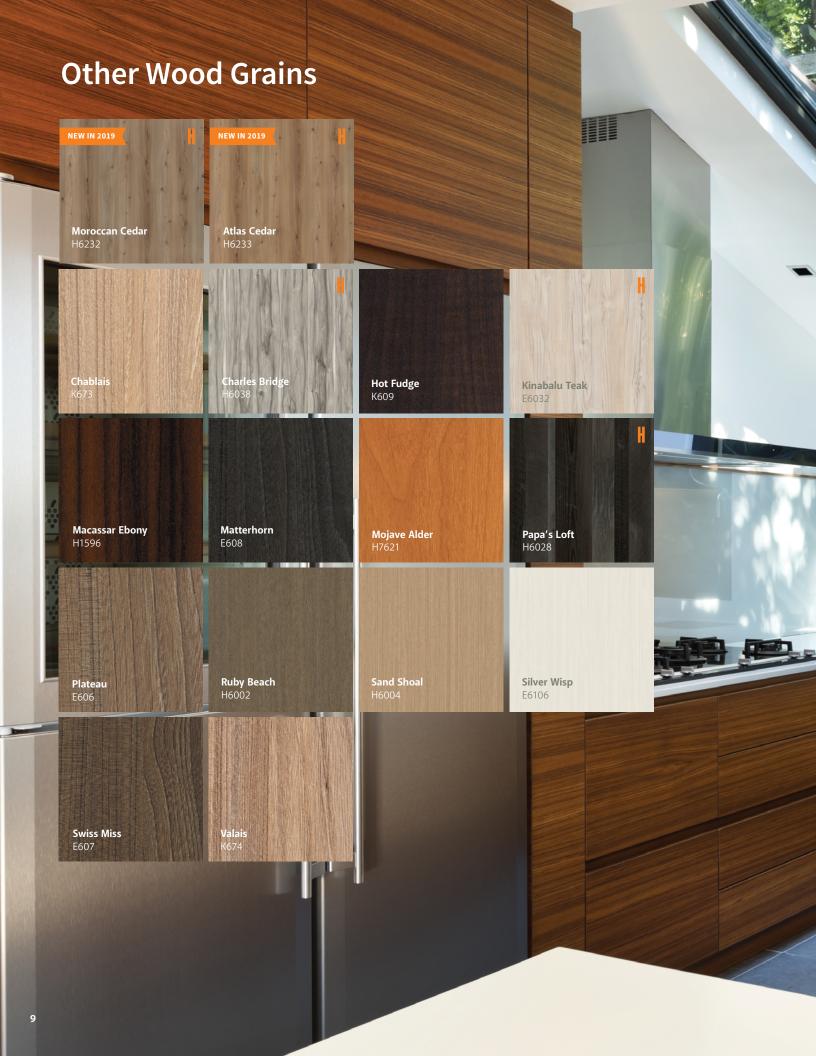

World inspired, Arclin's Harvest Collection was curated to introduce a tremendous variety of structure, texture and color for an equally wide variety of applications and environments. From traditional to modern to industrial and more.